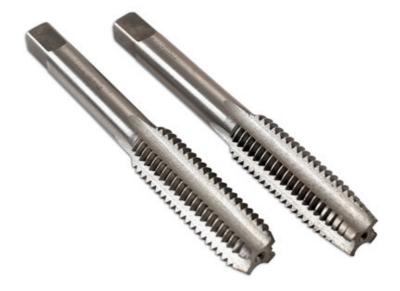

## Taper & Plug Taps M16 x 1.0, 2pc

Two piece thread cutting hand tap set, comprising of a taper tap and plug tap. The taper tap has a gradual cutting action, due to the pronounced chamfer of the thread, making it suitable for starting a thread. The plug tap has far less of a chamfer and is used after the taper tap to get close to get to the bottom of the hole.

## **Additional Information**

- Taper & plug taps, size: M16 thread x 1.0 pitch.
- Used with Connect adjustable tap holder, Part No. 37022.
- Manufactured from alloy steel. •
- Replacement taper & plug taps from Laser Tap & Die Set, Part No. 4554. ٠